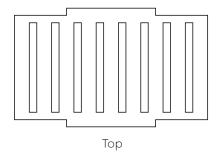

#### **PARTS LIST:**

Long Sides (2) Short Sides (2) Top

## **Parts Diagram**

0824