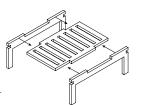

# **Assembly Instructions**

- Glue one Long Side to the Top.
   The large slot on the Side receives the tab on the Top.
- 2. Let the glue set for a few minutes.
- Glue the other Long Side to the Top.
- 4. Let the glue set for a few minutes.

- 5. Glue the **Short Sides** in place. Their tabs fit into the slots on the **Long Sides.**
- 6. Assure the assembly is square.
- 7. Let the glue dry.

Assembly is now complete. Enjoy finishing with a few coats of paint.