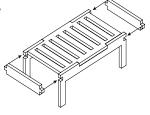

# **Assembly Instructions**

- Glue one Long Side to the Top.
   The large slot on the Side receives the tab on the Top.
- 2. Let the glue set for a few minutes.
- Glue the other Long Side to the Top.
- 4. Let the glue set for a few minutes.

- 5. Glue the **Short Sides** in place. Their tabs fit into the slots on the **Long Sides.**
- 6. Assure the assembly is square.
- 7. Let the glue dry.

Assembly is now complete. Enjoy finishing with a few coats of paint.